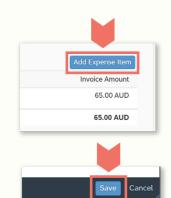

#### Additional claim options 4

To add expense items to your claim:

- Select the Add Expense Item button
- Select the Expense Type •
- Fill out the required fields, as shown above •
- Select the Save button. .