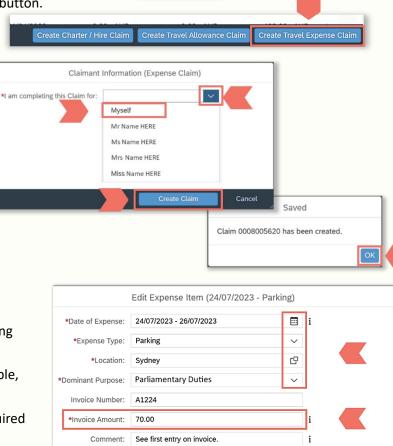

## Create travel expense claim

To create and manage travel expense claims:

- Select the Travel Expenses tile •
- Select the Create Travel Expense Claim button.

### Who is the claim for? 2

From the Claimant Information screen:

- Select 'Myself' from the • dropdown list
- Select the Create Claim button.

Once the claim is created:

Select the OK button.

#### 3 Enter the expense information

The maximum size per attachment is 5MB. Only file types \*.doc, \*.docx, \*.xls, \*.xlsx, \*.gif, \*.jpg, \*.jpeg, \*.tif and \*.pdf can be attached.

+

Cance

Travel Expenses Create/Manage Claims

22

To create an Expense Item entry:

- Enter the Expense Item information using ٠ the date selection and dropdown fields
- Enter the Invoice Amount and, if available, • enter the Invoice Number
- Add notes in the Comment field, if required •
- Select the plus icon (+) to add your . receipt and other supporting documents
- Select the Save button.

## Notes:

- 1. Mandatory fields are labelled with a red asterisk (\*).
- 2. For multi-day parking expenses, select both the first and last day of the range.

Attachments (1)

Parking Invoice.pdf 121.3 KB

3. Invoice Amounts are entered in dollars and cents, using a decimal point and excluding the dollar sign (e.g. 75.83).